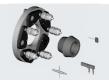

#### Optional accessories:

Cone set for light CVs Center hole Ø 97 –170 mm Order number: 1 692 502 046

Universal flange for 3-4-5-6 hole rims Bolt pattern Ø 95 – 210 mm Order number: 1 692 502 037

Quick lock sleeve with protective ring for aluminum rims Order number: 1 692 502 044

Stepped cone for German OEMs Center hole Ø 56.5, 57, 66,5, 70, 72.5 mm Order number: 1 692 502 049