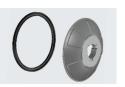

#### Optional accessories:

Cone set for light CVs Center hole Ø 97 –170 mm Order number: 1 692 502 046

Universal flange for 3-4-5-6 hole rims Bolt pattern Ø 95 – 210 mm Order number: 1 692 502 037

Quick lock sleeve with protective ring for aluminum rims Order number: 1 692 502 044