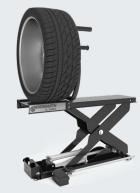

### Wheel lift G.Zero: Lifts heavy wheels at the push of a button

- Effortless lifting of wheels up to 80 kg with automatic weight compensation
- Memory function stores exact height for next wheels automatically
- No time wasted: lifts faster than comparable solutions
- Easily adjustable in height and lateral direction

Wheel lift G.Zero Order number: 1 692 502 000