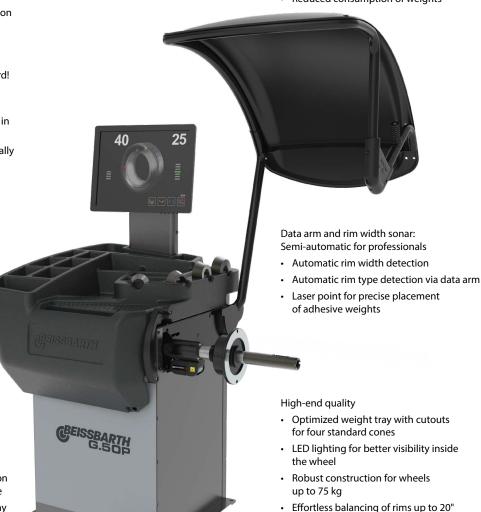

## G.50: The all-rounder for maximum efficiency

- Data arm up to 30"
- External sonar for automatic rim width detection
- · LED lighting
- Inside laser point for precise placement of adhesive weights
- Automatic electromagnetic brake stops wheel in exact correction position
- Auto Adaptive Mode with dynamic tolerance adjustment
- Split program to hide weights behind spokes
- One Plane Balancing eliminates dynamic imbalance

## Upgrade to Pro version (touch variant only)

- Sonar for eccentricity measurement and hub matching
- Optimization of the overall imbalance of a complete set of tires

Easy weight positioning with laser pointer