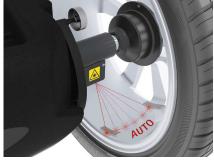

## G.50: The all-rounder for maximum efficiency

- Data arm up to 30"
- External sonar for automatic rim width detection
- · LED lighting
- Inside laser point for precise placement of adhesive weights
- Automatic electromagnetic brake stops wheel in exact correction position
- Auto Adaptive Mode with dynamic tolerance adjustment
- Split program to hide weights behind spokes
- One Plane Balancing eliminates dynamic imbalance